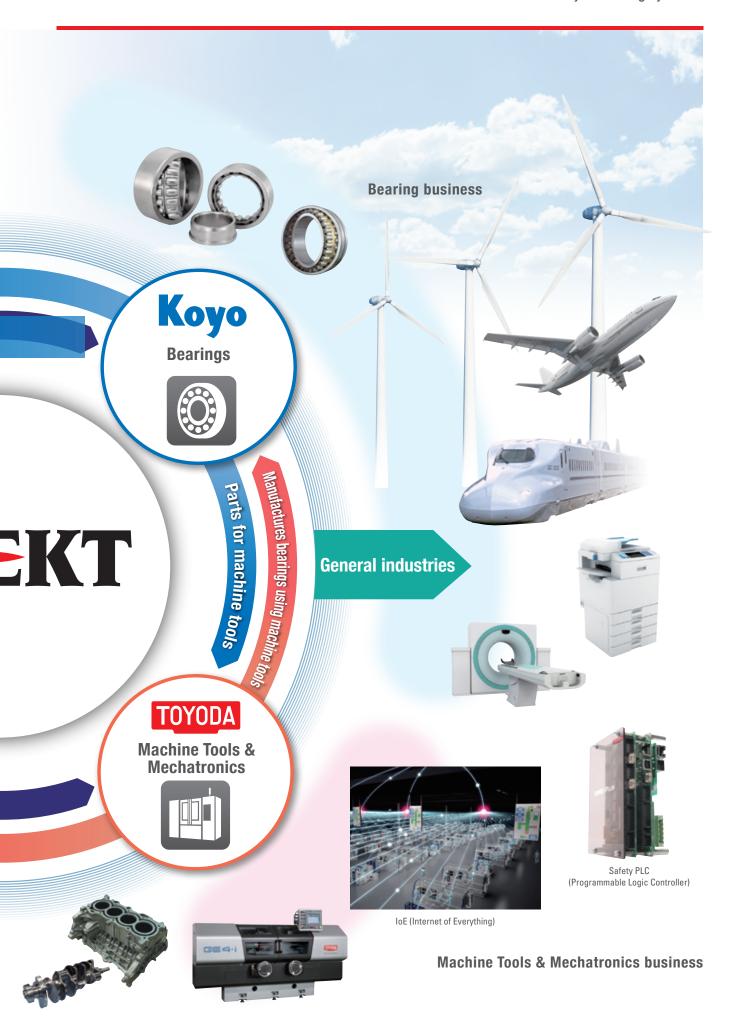

## **Product lines**

From automobile components to steel, railroad, construction machinery, farming machinery, wind power generation, aircraft and space, JTEKT's three brands of JTEKT, Koyo and TOYODA contribute to the advancement of society through offering products of its four businesses to a variety of areas.

\* JTEKT is the brand name of JTEKT Corporation's automotive components (steering and driveline components)
Koyo is the brand name of JTEKT Corporation's bearings (including oil seals).
TOYODA is the brand name of JTEKT Corporation's Machine Tools & Mechatronics products.