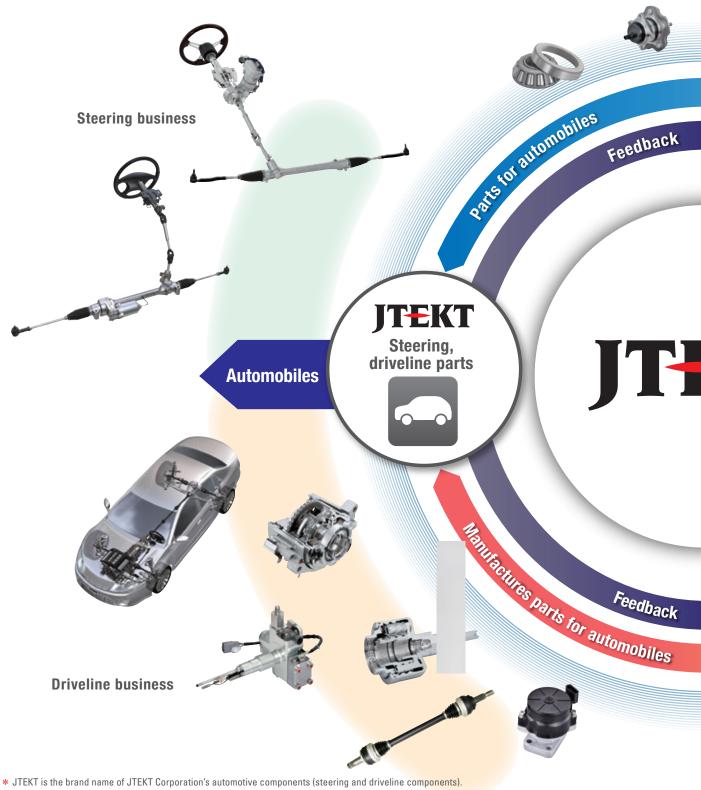

## **Product lines**

From automobile components to steel, railroad, construction machinery, farming machinery, wind power generation, aircraft and space, JTEKT's three brands of JTEKT, Koyo and TOYODA contribute to the advancement of society through offering products of its four businesses to a variety of areas.

\* JTEKT is the brand name of JTEKT Corporation's automotive components (steering and driveline components)
Koyo is the brand name of JTEKT Corporation's bearings (including oil seals).
TOYODA is the brand name of JTEKT Corporation's Machine Tools & Mechatronics products.