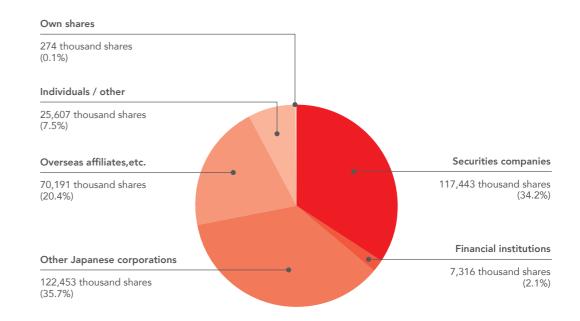

| [nonconsolidated] (Fiscal Year Ending March 2018) |  |
| Consolidated subsidiaries | 149 (34 in Japan, 115 c                                                                     | overseas)                                         |  |

## Stock information

| ck information         |                                 |                      |
|------------------------|---------------------------------|----------------------|
| Total number of shares | Total number of shares issuable | 1,200,000,000 shares |
|                        | Total number of shares issued   | 343,286,000 shares   |
| Number of shareholders |                                 | 22,044 Shareholders  |

## Distribution by ownership (Percentage of total shares issued)



## Largest shareholders (Top 10)

| Shareholder name                                     | Number of shares | ratio of shareholding (%) 22.5 |
|------------------------------------------------------|------------------|--------------------------------|
| Toyota Motor Corporation                             | 77,235,000       |                                |
| The Master Trust Bank of Japan, Ltd. (Trust account) | 29,097,000       | 8.5                            |
| DENSO CORPORATION                                    | 18,371,000       | 5.4                            |
| Japan Trustee Services Bank, Ltd. (Trust account)    | 17,655,000       | 5.1                            |
| Nippon Life Insurance Company                        | 10,013,000       | 2.9                            |
|