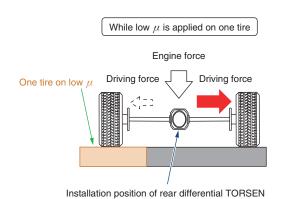

#### Results

- ①Achieves approximately 4 times higher transmission of driving power (torque distribution ratio) than the open differential.
- 2) Achieves equivalent strength as the open differential that has the market performance in harsh environments.
- 3 Achieves equivalent installation space as the open differential, and is possible to be installed on the vehicles in the market.