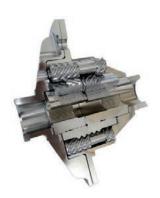

# **Structure**

The new TORSEN Type-B holds the following two improvements in addition to the characteristics of the conventional one.

<<Higher performance>>

One piece side gear on the conventional TORSEN Type-B is now separated in to two pieces on the new TORSEN Type-B, and a helical spline is set to its fitting section in order to obtain high torque distribution ratio, which improves the traction performance on muddy road.

<<Higher strength>>

The number of planetary gear set is increased to withstand the high load.