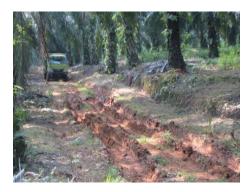

# **Background of development**

Small trucks in Indonesia or in other emerging countries are in most cases driven in harsh environments such as on muddy road or carrying stacks of load, and improvements on driving performance on muddy road is highly demanded. Therefore, JTEKT proceeded with the development of a new TORSEN Type-B which utilizes the high performance and high reliability of the conventional one.

Example of muddy road

Helical spline section