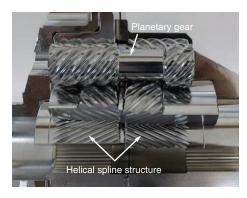

# **Structure**

The new TORSEN Type-B holds the following two improvements in addition to the characteristics of the conventional one.

<<Higher performance>>

One piece side gear on the conventional TORSEN Type-B is now separated in to two pieces on the new TORSEN Type-B, and a helical spline is set to its fitting section in order to obtain high torque distribution ratio, which improves the traction performance on muddy road.

<<Higher strength>>

The number of planetary gear set is increased to withstand the high load.

Example of muddy road

Helical spline section