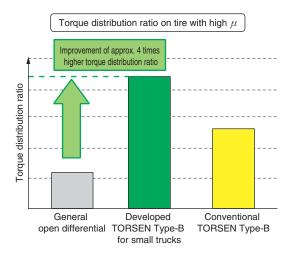

#### Results

- ①Achieves approximately 4 times higher transmission of driving power (torque distribution ratio) than the open differential.
- 2) Achieves equivalent strength as the open differential that has the market performance in harsh environments.
- 3 Achieves equivalent installation space as the open differential, and is possible to be installed on the vehicles in the market.